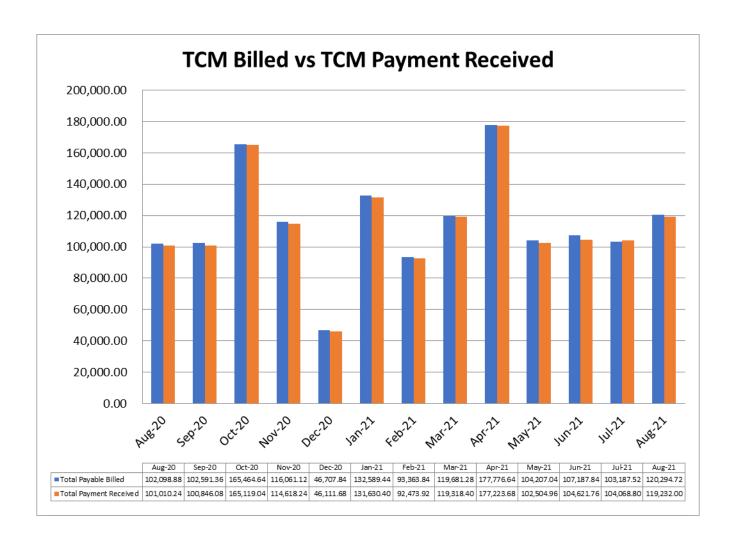

| 1 - 30    | 31 - 60 | 61 - 90 | 91 and over | Total     |
| TOTAL | \$ 65,744 | \$ 8,425  | \$ 50   | \$ 120  | \$ 838      | \$ 75,178 |

# Support Coordination Report

## August 2021

## Client Caseloads

- Number of Caseloads as of August 31st, 2021: 317
- Budgeted Number of Caseloads: 330
- Pending Number of New Intakes: 10
- Medicaid Eligibility: 87.38%

## **Caseload Counts**

Elizabeth Chambers - 37

Stephanie Enoch – 32

Teri Guttman - 32

Micah Joseph – 38

Jennifer Lyon – 36

Christina Mitchell - 38

Mary Petersen – 37

Shelah Sinner – 32

Patricia Strouse - 35

The Employment Report is

Being Reconfigured and

Reformatted – Anticipated

Completion is Expected by

October 2021

# Agency Economic Report (Unaudited)



August 2021

## Medicaid Targeted Case Management Income





## Budget vs. Actuals: FY 2021 Budget - FY21 P&L Departments

August 2021

|                                     | SB 40 Tax |          |          | Services |         |          |
|-------------------------------------|-----------|----------|----------|----------|---------|----------|
|                                     | Actual    | Budget   | Variance | Actual   | Budget  | Variance |
| Income                              |           |          |          |          |         |          |
| 4000 SB 40 Tax Income               | 4,178     | 8,644    | (4,466)  |          |         | 0        |
| 4500 Services Income                |           |          | 0        | 133,541  | 117,970 | 15,571   |
| Total Income                        | 4,178     | 8,644    | (4,466)  | 133,541  |