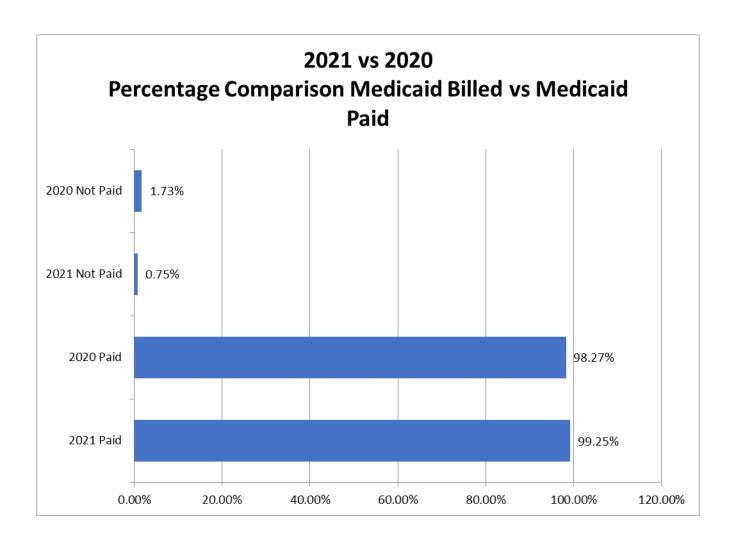

| 1 - 30    | 31 - 60 | 61 - 90 | 91 and over | Total     |
| TOTAL | \$ 65,744 | \$ 8,425  | \$ 50   | \$ 120  | \$ 838      | \$ 75,178 |

# Support Coordination Report

## August 2021

## Client Caseloads

- Number of Caseloads as of August 31st, 2021: 317
- Budgeted Number of Caseloads: 330
- Pending Number of New Intakes: 10
- Medicaid Eligibility: 87.38%

## **Caseload Counts**

Elizabeth Chambers - 37

Stephanie Enoch – 32

Teri Guttman - 32

Micah Joseph – 38

Jennifer Lyon – 36

Christina Mitchell - 38

Mary Petersen – 37

Shelah Sinner – 32

Patricia Strouse - 35

The Employment Report is

Being Reconfigured and

Reformatted – Anticipated

Completion is Expected by

October 2021

# Agency Economic Report (Unaudited)



August 2021

## Medicaid Targeted Case Management Income





## Budget vs. Actuals: FY 2021 Budget - FY21 P&L Departments

August 2021

|                                     | SB 40 Tax |          |          | Services |         |          |
|-------------------------------------|-----------|----------|----------|----------|---------|----------|
|                                     | Actual    | Budget   | Variance | Actual   | Budget  | Variance |
| Income                              |           |          |          |          |         |          |
| 4000 SB 40 Tax Income               | 4,178     | 8,644    | (4,466)  |          |         | 0        |
| 4500 Services Income                |           |          | 0        | 133,541  | 117,970 | 15,571   |
| Total Income                        | 4,178     | 8,644    | (4,466)  | 133,541  | 11