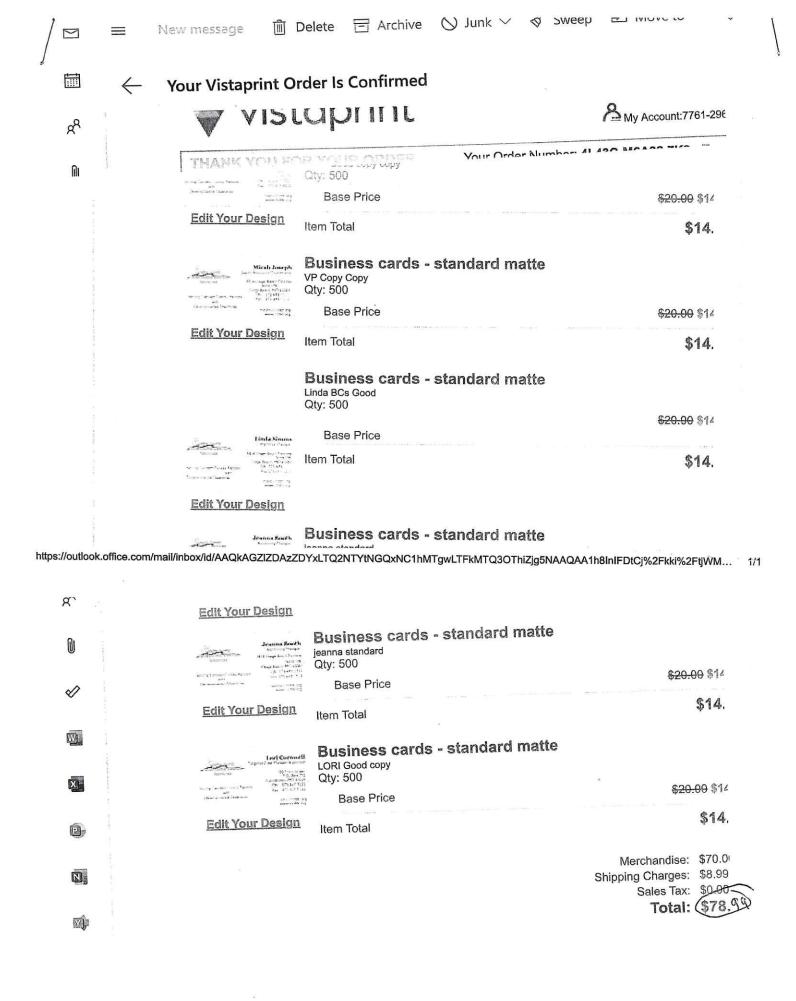

## Board Educational Presentation/Discussion: CCDDR Accounting Manager

Jeanna Booth was hired in September of 2015. Jeanna gave a presentation of her job duties as the new CCDDR Accounting Manager. Jeanna was a backup for Marcie and Linda, so she has experience. Rachel is being trained on some of Jeanna's duties and will be trained in some of Linda's duties as well.